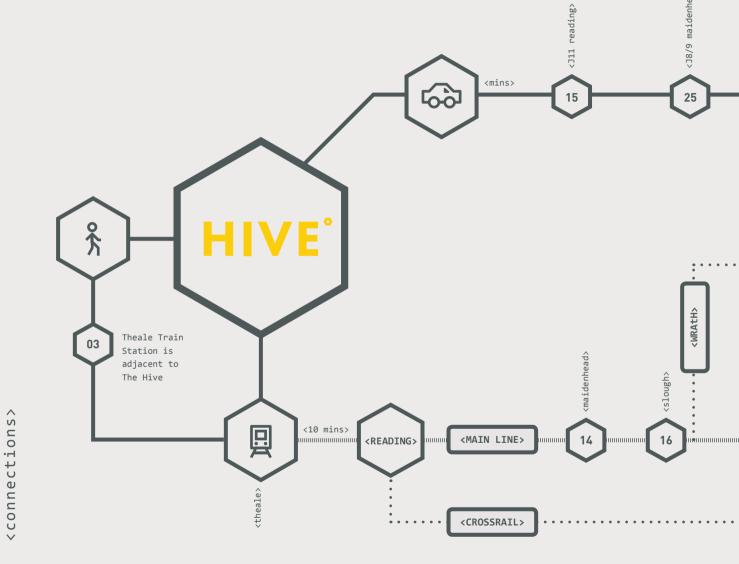

# WEL-COME THE HIVE









<introduction>

THE SCHEME HAS THE UNIQUE FLEXIBILITY TO ACCOMMODATE YOUR BUSINESS OVER A SINGLE FLOOR OR FOR LARGER COMPANIES COMBINE THE 3 BUILDINGS TO FORM A CAMPUS ENVIRONMENT

-









# THE TION





# CON-







#### **COMPLETION SEPT 2016**

A GRADE A REFURBISHED TWO STOREY LAKESIDE OFFICE BUILDING DELIVERING MODERN, EFFICIENT AND CONTEMPORARY OFFICE ACCOMMODATION TOTALING 44,439 SQ. FT.











#### refurbishment works will include:

- New double height centrally located entrance lobby/reception
- + New passenger lifts and feature stairs
- + New WC's, shower, locker and drying facilities

#### New 'Grade A' office accommodation including

- + LG 7 Lighting
- + Variable Refrigerant Volume system to provide heat and cooling to the office spaces with zoned control
- + Suspended metal ceiling
- + Building Management System (BMS)
- + Security to the building incorporates a door access system/intercom and CCTV cameras
- + Cycle storage, lockers and shower facilities
- + Fully accessed raised