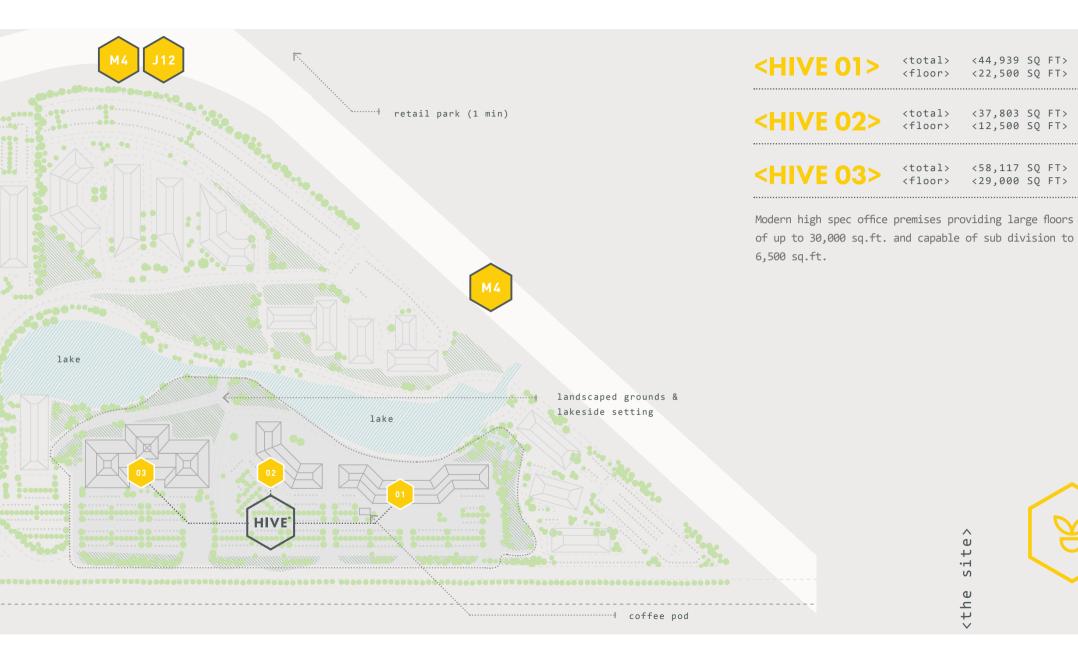

#### **COMPLETION SEPT 2016**

A GRADE A REFURBISHED TWO STOREY LAKESIDE OFFICE BUILDING DELIVERING MODERN, EFFICIENT AND CONTEMPORARY OFFICE ACCOMMODATION TOTALING 44,439 SQ. FT.

#### PROVIDING 37,803 SQ FT

#### PROVIDING 58,117 SQ FT