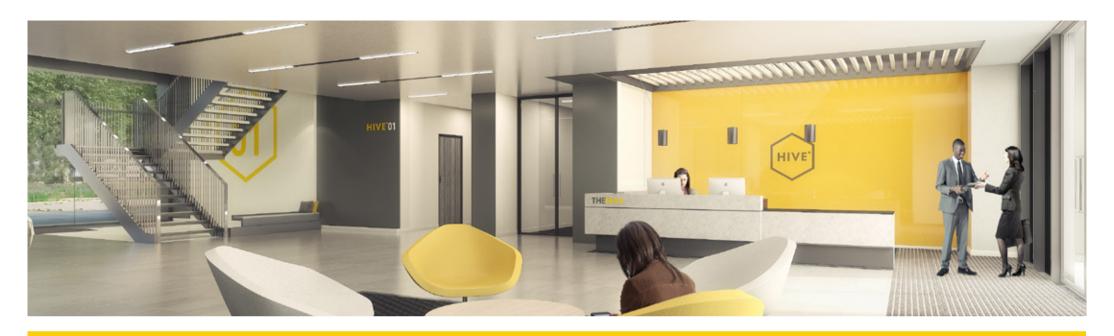

#### refurbishment works will include:

- New double height centrally located entrance lobby/reception
- + New passenger lifts and feature stairs
- + New WC's, shower, locker and drying facilities