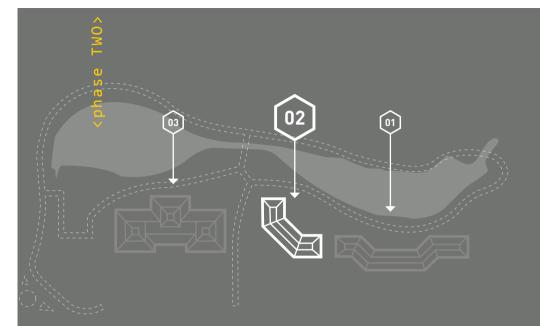

### PHASE TWO <completion Q1 2017>

#### PROVIDING 37,803 SQ FT

#### <accommodation>

| HIVE 02      | sq m | sq ft  |
|--------------|------|--------|
| Second Floor | 1176 | 12,668 |
| First Floor  | 1157 | 12,456 |
| Ground Floor | 1177 | 12,679 |
| Total        | 3512 | 37,803 |

# PHASE TWO < completion Q1 2017>

#### PROVIDING 58,117 SQ FT

#### <accommodation>

| HIVE 03      | sq m | sq ft  |
|--------------|------|--------|
| First Floor  | 2580 | 27,777 |
| Ground Floor | 2818 | 30,340 |
| Total        | 5399 | 58,117 |

HIVE

<ground floor>