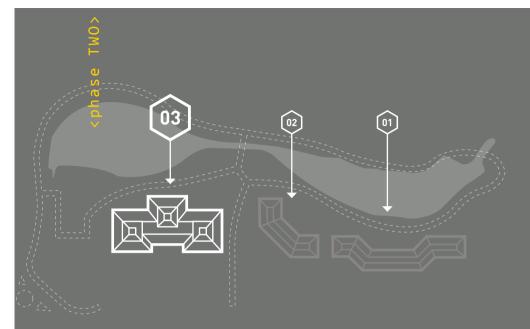

# PHASE TWO < completion Q1 2017>

#### PROVIDING 58,117 SQ FT

#### <accommodation>

| HIVE 03      | sq m | sq ft  |
|--------------|------|--------|
| First Floor  | 2580 | 27,777 |
| Ground Floor | 2818 | 30,340 |
| Total        | 5399 | 58,117 |

HIVE

<ground floor>