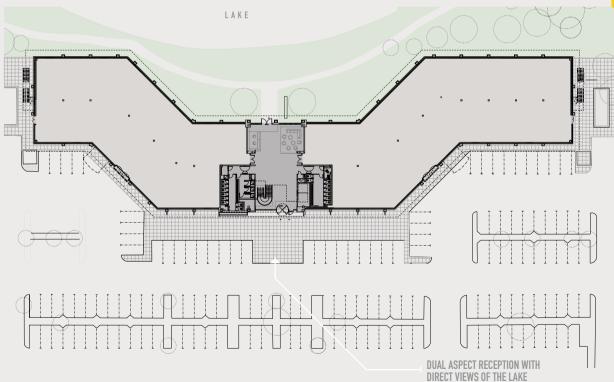

#### <typical upper floor><first>

#### Accommodation

|              | sq m  | sq ft  |
|--------------|-------|--------|
| Ground Floor | 1,950 | 21,883 |
| First Floor  | 2,136 | 23,056 |
| Total        | 4,087 | 44,439 |

Approximate internal area