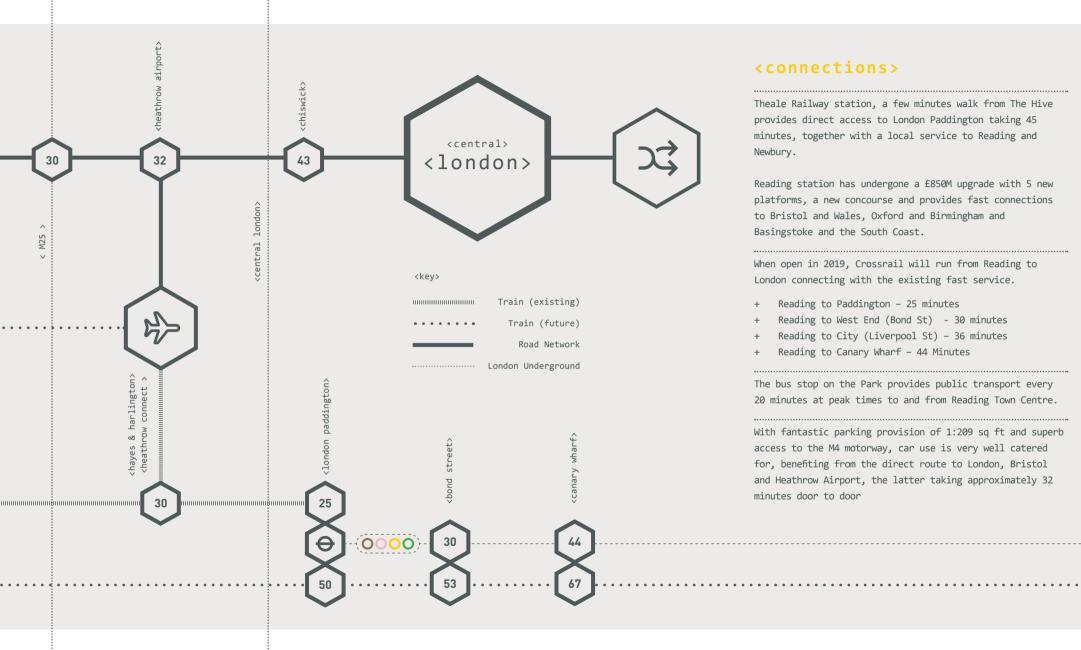

# WEL-COME THE HIVE









<introduction>

THE SCHEME HAS THE UNIQUE FLEXIBILITY TO ACCOMMODATE YOUR BUSINESS OVER A SINGLE FLOOR OR FOR LARGER COMPANIES COMBINE THE 3 BUILDINGS TO FORM A CAMPUS ENVIRONMENT

-









# THE TION





# CON-







#### **COMPLETION SEPT 2016**

A GRADE A REFURBISHED TWO STOREY LAKESIDE OFFICE BUILDING DELIVERING MODERN, EFFICIENT AND CONTEMPORARY OFFICE ACCOMMODATION TOTALING 44,439 SQ. FT.











#### refurbishment works will include:

- New double height centrally located entrance lobby/reception
- + New passenger lifts and feature stairs
- + New WC's, shower, locker and drying facilities

#### New 'Grade A' office accommodation including

- + LG 7 Lighting
- + Variable Refrigerant Volume system to provide heat and cooling to the office spaces with zoned control
- + Suspended metal ceiling
- + Building Management System (BMS)
- + Security to the building incorporates a door access system/intercom and CCTV cameras
- + Cycle storage, lockers and shower facilities
- + Fully accessed raised fl