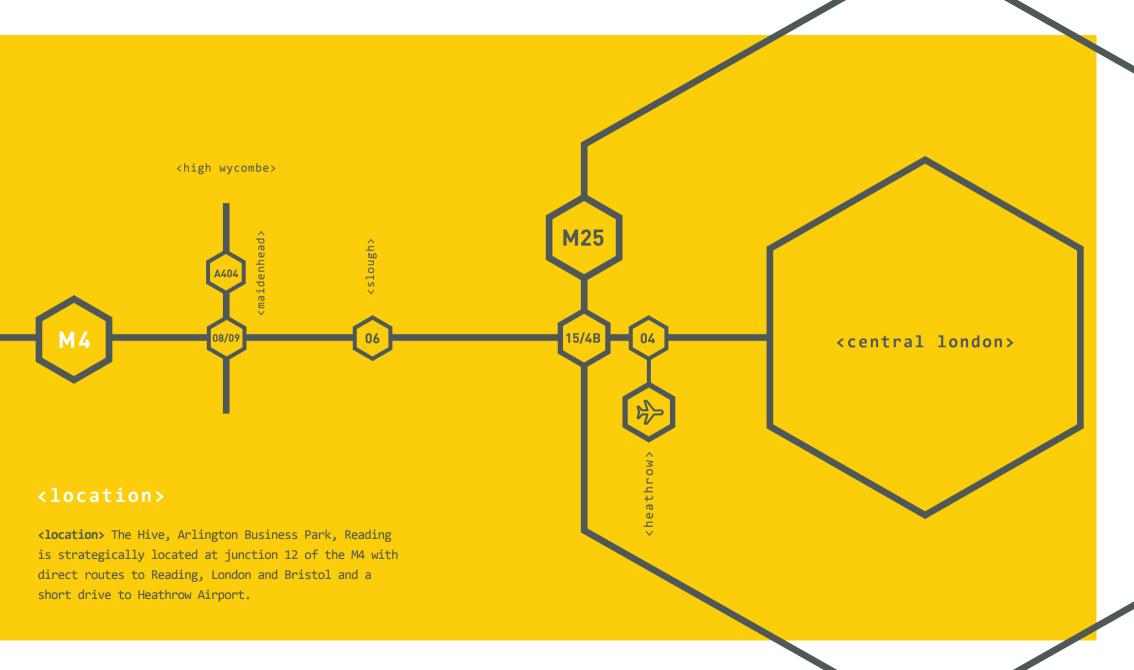

# WEL-COME THE HIVE









<introduction>

THE SCHEME HAS THE UNIQUE FLEXIBILITY TO ACCOMMODATE YOUR BUSINESS OVER A SINGLE FLOOR OR FOR LARGER COMPANIES COMBINE THE 3 BUILDINGS TO FORM A CAMPUS ENVIRONMENT

-









# THE TION





# CON-







#### **COMPLETION SEPT 2016**

A GRADE A REFURBISHED TWO STOREY LAKESIDE OFFICE BUILDING DELIVERING MODERN, EFFICIENT AND CONTEMPORARY OFFICE ACCOMMODATION TOTALING 44,439 SQ. FT.











#### refurbishment works will include:

- New double height centrally located entrance lobby/reception
- + New passenger lifts and feature stairs
- + New WC's, shower, locker and drying facilities

#### New 'Grade A' office accommodation including

- + LG 7 Lighting
- + Variable Refrigerant Volume system to provide heat and cooling to the office spaces with zoned control
- + Suspended metal ceiling
- + Building Management System (BMS)
- + Security to the building incorporates a door access system/intercom and CCTV cameras
- + Cycle storage, lockers and shower facilities
- + Fully access