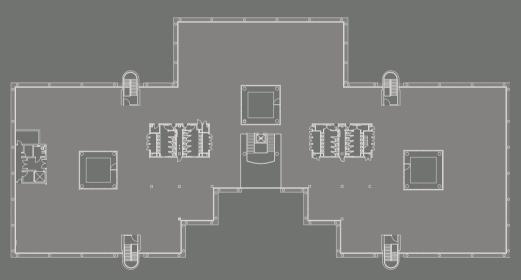

---------|-------|--------|
| Ground Floor | 1,950 | 21,883 |
| First Floor  | 2,136 | 23,056 |
| Total        | 4,087 | 44,439 |

Approximate internal area

<ground floor>







### PHASE TWO <completion Q1 2017>

#### PROVIDING 37,803 SQ FT

#### <accommodation>

| HIVE 02      | sq m | sq ft  |
|--------------|------|--------|
| Second Floor | 1176 | 12,668 |
| First Floor  | 1157 | 12,456 |
| Ground Floor | 1177 | 12,679 |
| Total        | 3512 | 37,803 |



<ground floor>

<first floor>









# PHASE TWO < completion Q1 2017>

#### PROVIDING 58,117 SQ FT

#### <accommodation>

| HIVE 03      | sq m | sq ft  |
|--------------|------|--------|
| First Floor  | 2580 | 27,777 |
| Ground Floor | 2818 | 30,340 |
| Total        | 5399 | 58,117 |

HIVE

<ground floor>

<first floor>



















# DEMO HVGRAPH-ICS

## THE 2ND HIGHEST DENSITY OF SME'S OUTSIDE OF LONDON AND 1.7M WORKFORCE

Reading is considered as the administrative and business capital of the Thames Valley region, its 4% projected growth out performing many European cities, making it a top performing destination. Selected as the preferred location for many American Corporate businesses for their European HQ, the area provides a familiar business culture without the language barrier and a spring board into mainland Europe via Heathrow Airport.

Tech Nation 2015, Tech City's new report ranks Reading 4th for concentration of Tech jobs in the entire UK. 554,527 people are employed in this sector and 1 in 5 enterprises being Tech Firms.

00

**%650,000** HIVE **%1,700,000** 

Source: Tech Nation 2015



Re