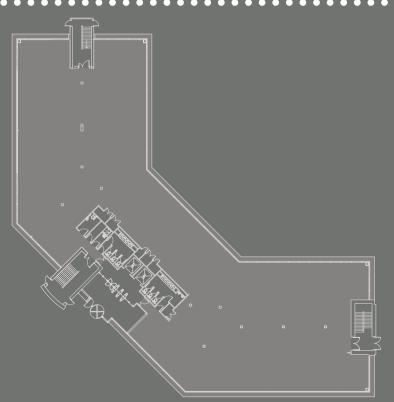

#### <accommodation>

| HIVE 02      | sq m | sq ft  |
|--------------|------|--------|
| Second Floor | 1176 | 12,668 |
| First Floor  | 1157 | 12,456 |
| Ground Floor | 1177 | 12,679 |
| Total        | 3512 | 37,803 |

<ground floor>

<first floor>