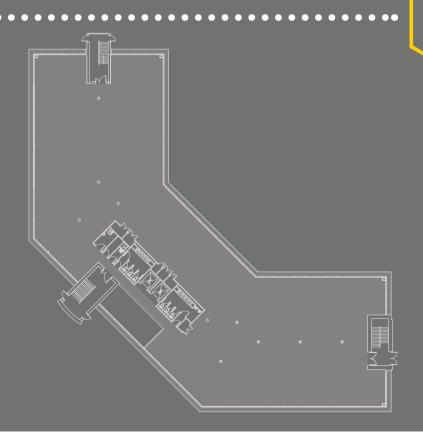

#### <accommodation>

| HIVE 03      | sq m | sq ft  |
|--------------|------|--------|
| First Floor  | 2580 | 27,777 |
| Ground Floor | 2818 | 30,340 |
| Total        | 5399 | 58,117 |

HIVE

<ground floor>

<first floor>