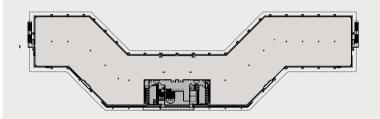

#### <typical upper floor><first>

#### Accommodation

|              | sq m  | sq ft  |
|--------------|-------|--------|
| Ground Floor | 1,950 | 21,883 |
| First Floor  | 2,136 | 23,056 |
| Total        | 4,087 | 44,439 |

Approximate internal area