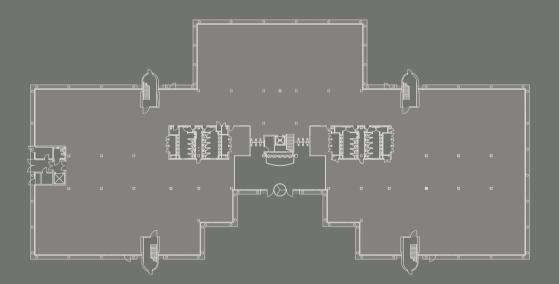

#### <typical upper floor><first>

#### Accommodation

|              | sq m  | sq ft  |
|--------------|-------|--------|
| Ground Floor | 1,950 | 21,883 |
| First Floor  | 2,136 | 23,056 |
| Total        | 4,087 | 44,439 |

Approximate internal area